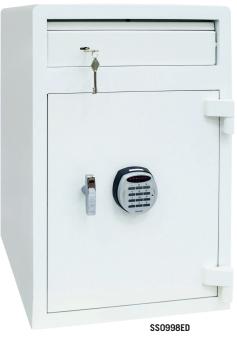

## SS0990KD/ED/FD CASHIER DEPOSIT

## FRONT LOADING CASHIER DEPOSIT SAFE for 24 hour cash management.

- SECURITY PROTECTION Recommended for overnight cash cover of £3,000 cash or £30,000 valuables\*.
- LOCKING SS0990KD Fitted with a high security VDS Class 1 key lock supplied with two keys.

  SS0990ED Fitted with R3 high security and user friendly electronic lock with clear LED display. To further enhance security the lock also features dual control, hidden code and scrambled code.

  SS0990FD All the features of the R3 lock plus the additional fingerprint lock option which can be used to store up to 128 fingerprints and an internal alarm.
- DEPOSIT FACILITY Fitted with a special Phoenix baffle plate to ensure the contents cannot be fished out. Also feature a night lockout plate for increased security during out of hours.

- SPECIAL FEATURES SS0998 fitted with separate lockable capsule coffer for added security.
- CONSTRUCTION Constructed of 12mm steel plate door and 6mm body.
- **FIXING** All Cashier Deposit Safes are ready prepared for floor fixing with fixing bolts for concrete supplied.
- COLOUR Finished in a high quality scratch resistant White paint RAL9003.
- COLOUR OPTION Colour options available with extended lead time of 4-8 weeks.

| MODEL<br>NUMBER         | EXTERNAL DIMENSIONS<br>H x W x D | INTERNAL DIMENSIONS<br>H x W x D | DOOR<br>Swing | WEIGHT | CAPACITY   | HANDLE<br>Depth |
|-------------------------|----------------------------------|----------------------------------|---------------|--------|------------|-----------------|
| SS0996KD/ED/FD          | 480 x 340 x 380mm                | 448 x 328 x 323mm                | 275mm         | 54kg   | 47 Litres  | 50mm            |
| DEPOSIT SLOT SS099      | 96ED -                           | 80 x 265 x 200mm                 | -             | -      | -          | -               |
| SS0997KD/ED/FD          | 700 x 340 x 380mm                | 646 x 328 x 323mm                | 275mm         | 68kg   | 68 Litres  | 50mm            |
| DEPOSIT SLOT SS0997ED - |                                  | 80 x 265 x 200mm                 | -             | -      | -          | -               |
| SS0998KD/ED/FD          | 760 x 510 x 510mm                | 708 x 496 x 450mm                | 440mm         | 130kg  | 158 Litres | 50mm            |
| DEPOSIT SLOT SS0998ED - |                                  | 100 x 415 x 220mm                | -             | -      | -          | -               |