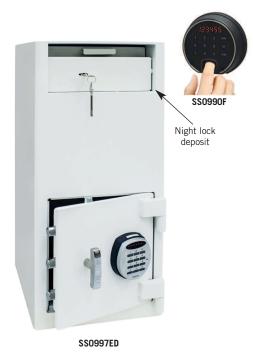

## SS0990KD/ED/FD CASHIER DEPOSIT

## FRONT LOADING CASHIER DEPOSIT SAFE for 24 hour cash management.

- SECURITY PROTECTION Recommended for overnight cash cover of £3,000 cash or £30,000 valuables\*.
- LOCKING SS0990KD Fitted with a high security VDS Class 1 key lock supplied with two keys.

  SS0990ED Fitted with R3 high security and user friendly electronic lock with clear LED display. To further enhance security the lock also features dual control, hidden code and scrambled code.

  SS0990FD All the features of the R3 lock plus the additional fingerprint lock option which can be used to store up to 128 fingerprints and an internal alarm.
- DEPOSIT FACILITY Fitted with a special Phoenix baffle plate to ensure the contents cannot be fished out. Also feature a night lockout plate for increased security during out of hours.

| MODEL<br>NUMBER         | EXTERNAL DIMENSIONS<br>H x W x D | INTERNAL DIMENSIONS<br>H x W x D | DOOR<br>Swing | WEIGHT | CAPACITY   | HANDLE<br>Depth |
|-------------------------|----------------------------------|----------------------------------|---------------|--------|------------|-----------------|
| SS0996KD/ED/FD          | 480 x 340 x 380mm                | 448 x 328 x 323mm                | 275mm         | 54kg   | 47 Litres  | 50mm            |
| DEPOSIT SLOT SS099      | 96ED -                           | 80 x 265 x 200mm                 | -             | -      | -          | -               |
| SS0997KD/ED/FD          | 700 x 340 x 380mm                | 646 x 328 x 323mm                | 275mm         | 68kg   | 68 Litres  | 50mm            |
| DEPOSIT SLOT SS0997ED - |                                  | 80 x 265 x 200mm                 | -             | -      | -          | -               |
| SS0998KD/ED/FD          | 760 x 510 x 510mm                | 708 x 496 x 450mm                | 440mm         | 130kg  | 158 Litres | 50mm            |
| DEPOSIT SLOT SS0998ED - |                                  | 100 x 415 x 220mm                | -             | -      | -          | -               |