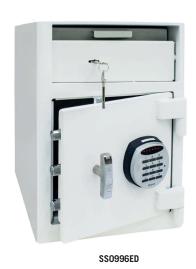

## SS0990KD/ED/FD CASHIER DEPOSIT

## FRONT LOADING CASHIER DEPOSIT SAFE for 24 hour cash management.

- SECURITY PROTECTION Recommended for overnight cash cover of £3,000 cash or £30,000 valuables\*.
- LOCKING SS0990KD Fitted with a high security VDS Class 1 key lock supplied with two keys.

  SS0990ED Fitted with R3 high security and user friendly electronic lock with clear LED display. To further enhance security the lock also features dual control, hidden code and scrambled code.

  SS0990FD All the features of the R3 lock plus the additional fingerprint lock option which can be used to store up to 128 fingerprints and an internal alarm.
- DEPOSIT FACILITY Fitted with a special Phoenix baffle plate to ensure the contents cannot be fished out. Also feature a night lockout plate for increased security during out of hours.

| MODEL<br>NUMBER         | EXTERNAL DIMENSIONS<br>H x W x D | INTERNAL DIMENSIONS<br>H x W x D | DOOR<br>Swing | WEIGHT | CAPACITY   | HANDLE<br>Depth |
|-------------------------|----------------------------------|----------------------------------|---------------|--------|------------|-----------------|
| SS0996KD/ED/FD          | 480 x 340 x 380mm                | 448 x 328 x 323mm                | 275mm         | 54kg   | 47 Litres  | 50mm            |
| DEPOSIT SLOT SS099      | 96ED -                           | 80 x 265 x 200mm                 | -             | -      | -          | -               |
| SS0997KD/ED/FD          | 700 x 340 x 380mm                | 646 x 328 x 323mm                | 275mm         | 68kg   | 68 Litres  | 50mm            |
| DEPOSIT SLOT SS0997ED - |                                  | 80 x 265 x 200mm                 | -             | -      | -          | -               |
| SS0998KD/ED/FD          | 760 x 510 x 510mm                | 708 x 496 x 450mm                | 440mm         | 130kg  | 158 Litres | 50mm            |
| DEPOSIT SLOT SS0998ED - |                                  | 100 x 415 x 220mm                | -             | -      | -          | -               |